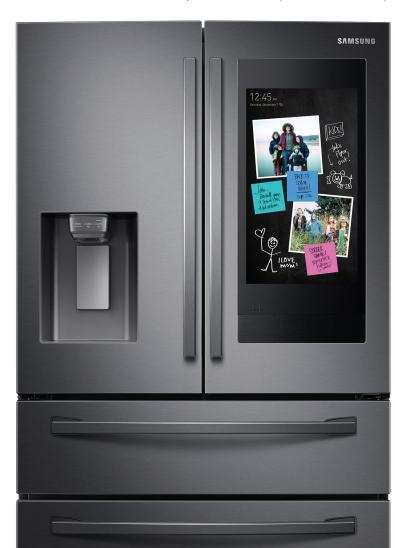

# Purchase a Family Hub<sup>™</sup> and receive a FREE SmartThings Hub.

### Eligible Family Hub<sup>™</sup> Models

| RF23M8590SG | RF22R7551SR | RF262BEAESR | RS27T5561SR |
|-------------|-------------|-------------|-------------|
| RF23M8590SR | RF28R7551DT | RF27T5501SG | RF22NPEDBSG |
| RF23M8570SG | RF28R7551SG | RF27T5501SR | RF22NPEDBSR |
| RF23M8570SR | RF28R7551SR | RS22T5561SG | RF28NHEDBSG |
| RF22R7551DT | RF265BEAESG | RS22T5561SR | RF28NHEDBSR |
| RF22R7551SG | RF265BEAESR | RS27T5561SG |             |